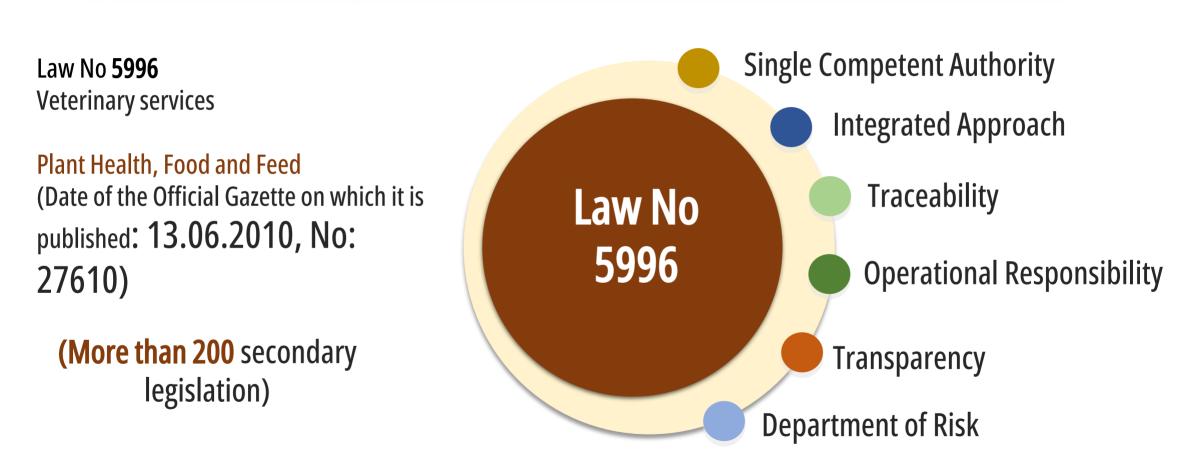

REPUBLIC OF TÜRKİYE MINISTRY OF AGRICULTURE AND FORESTRY

#### GENERAL DIRECTORATE OF FOOD AND CONTROL





### CONTENT







### **ORGANIZATION CHART**







### **DIRECT SUBSIDIARIES**





#### **81 PROVINCIAL DIRECTORATES**

- Animal Health and Breeding Branch Directorate
- Plant Production and Plant Health Branch Directorate
- The Food and Feed Branch Directorate
- Fisheries and Aquaculture Branch Directorate





### **LEGAL BASIS**







### **BASIC ACTIVITIES**



6





### **PLANT HEALTH**



7





#### **ANIMAL HEALTH**



against

Plant

Disease

and **Pests** 

Identification of animals ve and registration, Control of

animal

movements



Import and export of animal products



Approval, regis tration and control of veterinary health products



Zoonotic diseases and antimicrobial resistance monitoring

Transfer and slaughtering procedures of animals





## **FOOD AND FEED RELIABILITY**



9





### **RISK ASSESSMENT**



# SCIENTIFIC COMMITTEES

- Specific Food Ingredients and New Foods
- Plant Health
- Biological Hazards
- Contaminants
- Food Additives
- Plants that can be used as food
- Substances and Materials in Contact with Food

# 7 Committees, 79 scientists







## **RECORD SYSTEMS**

| Plant Pass