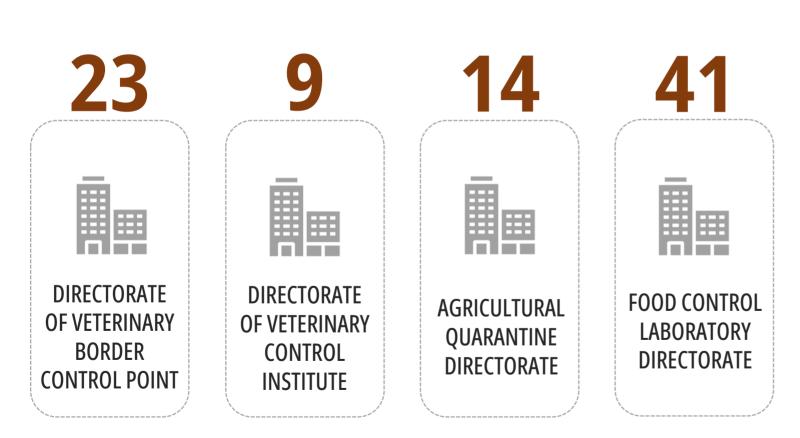

REPUBLIC OF TÜRKİYE MINISTRY OF AGRICULTURE AND FORESTRY

#### GENERAL DIRECTORATE OF FOOD AND CONTROL





### CONTENT







### **ORGANIZATION CHART**







### **DIRECT SUBSIDIARIES**





#### **81 PROVINCIAL DIRECTORATES**

- Animal Health and Breeding Branch Directorate
- Plant Production and Plant Health Branch Directorate
- The Food and Feed Branch Directorate
- Fisheries and Aquaculture Branch Directorate





### **LEGAL BASIS**







### **BASIC ACTIVITIES**



6





### **PLANT HEALTH**



7





#### **ANIMAL HEALTH**



against

Plant

Disease

and **Pests** 

Identification of animals ve and registration, Control of

animal

movements



Import and export of animal products



Approval, regis tration and control of veterinary health products



Zoonotic diseases and antimicrobial resistance monitoring

Transfer and slaughtering procedures of animals





## **FOOD AND FEED RELIABILITY**



9





### **RISK ASSESSMENT**



# SCIENTIFIC COMMITTEES

- Specifi