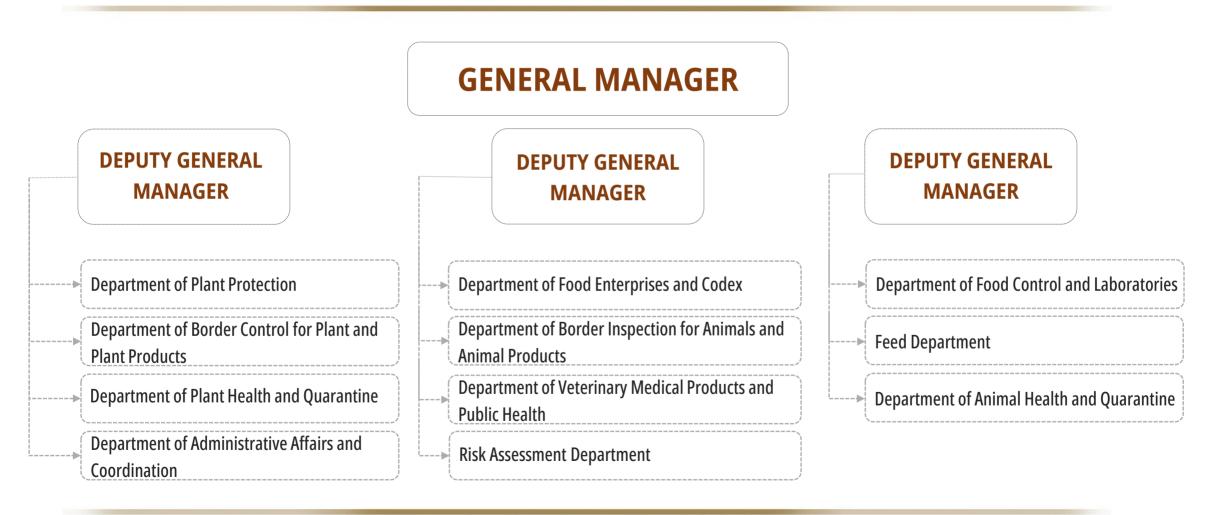

REPUBLIC OF TÜRKİYE MINISTRY OF AGRICULTURE AND FORESTRY

#### GENERAL DIRECTORATE OF FOOD AND CONTROL





### CONTENT







### **ORGANIZATION CHART**







### **DIRECT SUBSIDIARIES**





#### **81 PROVINCIAL DIRECTORATES**

- Animal Health and Breeding Branch Directorate
- Plant Production and Plant Health Branch Directorate
- The Food and Feed Branch Directorate
- Fisheries and Aquaculture Branch Directorate





### **LEGAL BASIS**







### **BASIC ACTIVITIES**



6





### **PLANT HEALTH**



7





#### **ANIMAL HEALTH**



against

Plant

Disease

and **Pests** 

Identification of animals ve and registration, Control of

animal

movements



Import and export of animal products



Approval, regis tration and control of veterinary health products



Zoonotic diseases and antimicrobial resistance monitoring

Transfer and slaughtering procedures of animals





## **FOOD AND FEED RELIABILITY**



9





### **RISK ASSESSMENT**